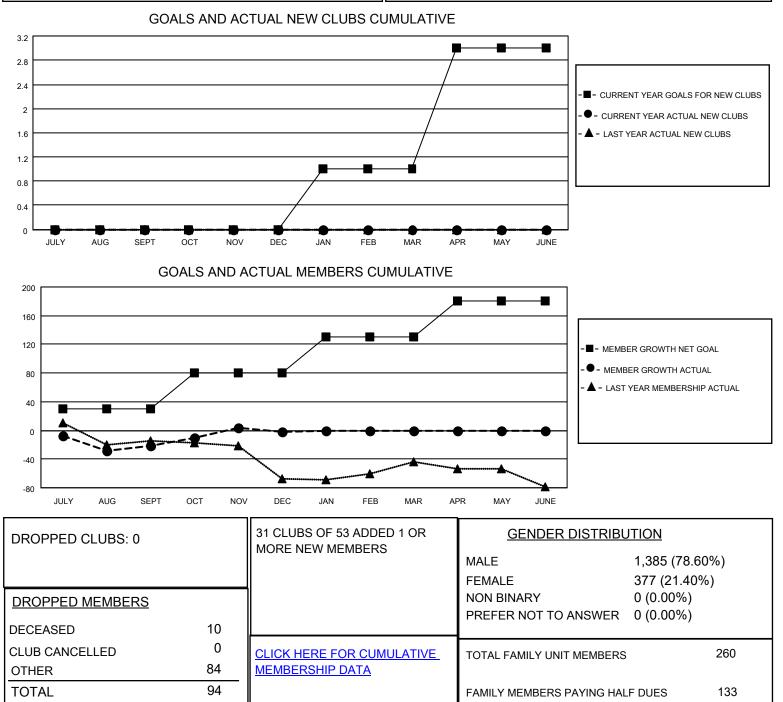

## LOCATION CALIFORNIA

District 4 A1

Results as of: 12/31/2022

| Clubs                 |               |           |               | Members               |                           |                         |                                                    |
|-----------------------|---------------|-----------|---------------|-----------------------|---------------------------|-------------------------|----------------------------------------------------|
| RESULTS FOR 2022-2023 |               |           |               | RESULTS FOR 2022-2023 |                           |                         |                                                    |
| QUARTER               | NEW CLUB GOAL | NEW CLUBS | DROPPED CLUBS | QUARTER               | MEMBER GROWTH NET<br>GOAL | MEMBER GROWTH<br>ACTUAL | DROPPED<br>MEMBERS ACTUAL<br>(including transfers) |
| JULY/AUG/SEPT         | 0             | 0         | 0             | JULY/AUG/SEP          | т 30                      | 39                      | 57                                                 |
| OCT/NOV/DEC           | 0             | 0         | 0             | OCT/NOV/DEC           | 50                        | 59                      | 37                                                 |
| JAN/FEB/MAR           | 1             | 0         | 0             | JAN/FEB/MAR           | 50                        | 0                       | 0                                                  |
| APR/MAY/JUNE          | 2             | 0         | 0             | APR/MAY/JUNE          | 50                        | 0                       | 0                                                  |